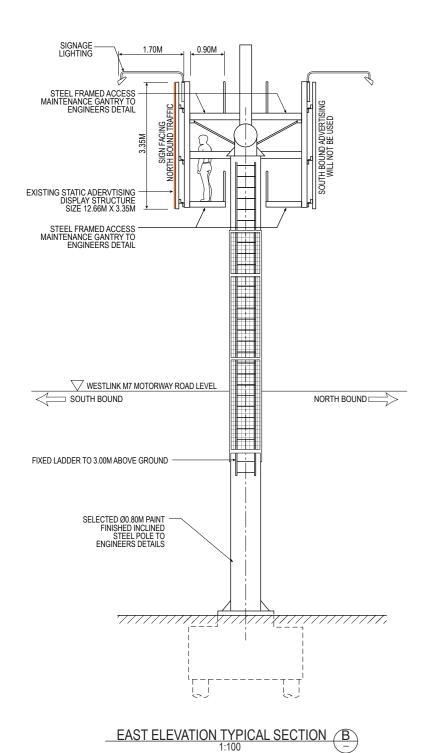

12.66M DOWN LIGHTS EXISTING STEEL FRAMED ADERVITISING SIGNAGE STRUCTURE DISPLAY SIZE 12.66M X 3.35M FIXED LADDER TO 3.00M ABOVE GROUND EXISTING LOGO BADGE 1.8M X 0.34M FIXED SAFETY CAGE TO 3.00M ABOVE GROUND APPROX. 10.00M FROM BOTTOM OF THE SIGN TO THE TOP OF THE FENCE M7 WEST LINK ROAD LEVEL SELECTED Ø0.80M PAINT FINISHED INCLINED STEEL POLE TO ENGINEERS DETAILS M7 SHARED PATH [[ SOUTH ELEVATION A

NOTE: DRAWINGS ARE REFLECTIVE OF EXISTING MATERIALITY AND DESIGN, NO WORKS ARE PROPOSED

NOTE: SIGN SIZE AND STRUCTURE AS SHOWN IS INDICATIVE AND SUBJECT TO FINAL DETAIL SITE SURVEY.

EXISTING TWO SIDED FREESTANDING SUPERSITE DISPLAY STRUCTURE SIZE 12.66M X 3.35M ON ASH ROAD PRESTONS NSW 2170
-33.9375561, 150.878577
ELEVATIONS