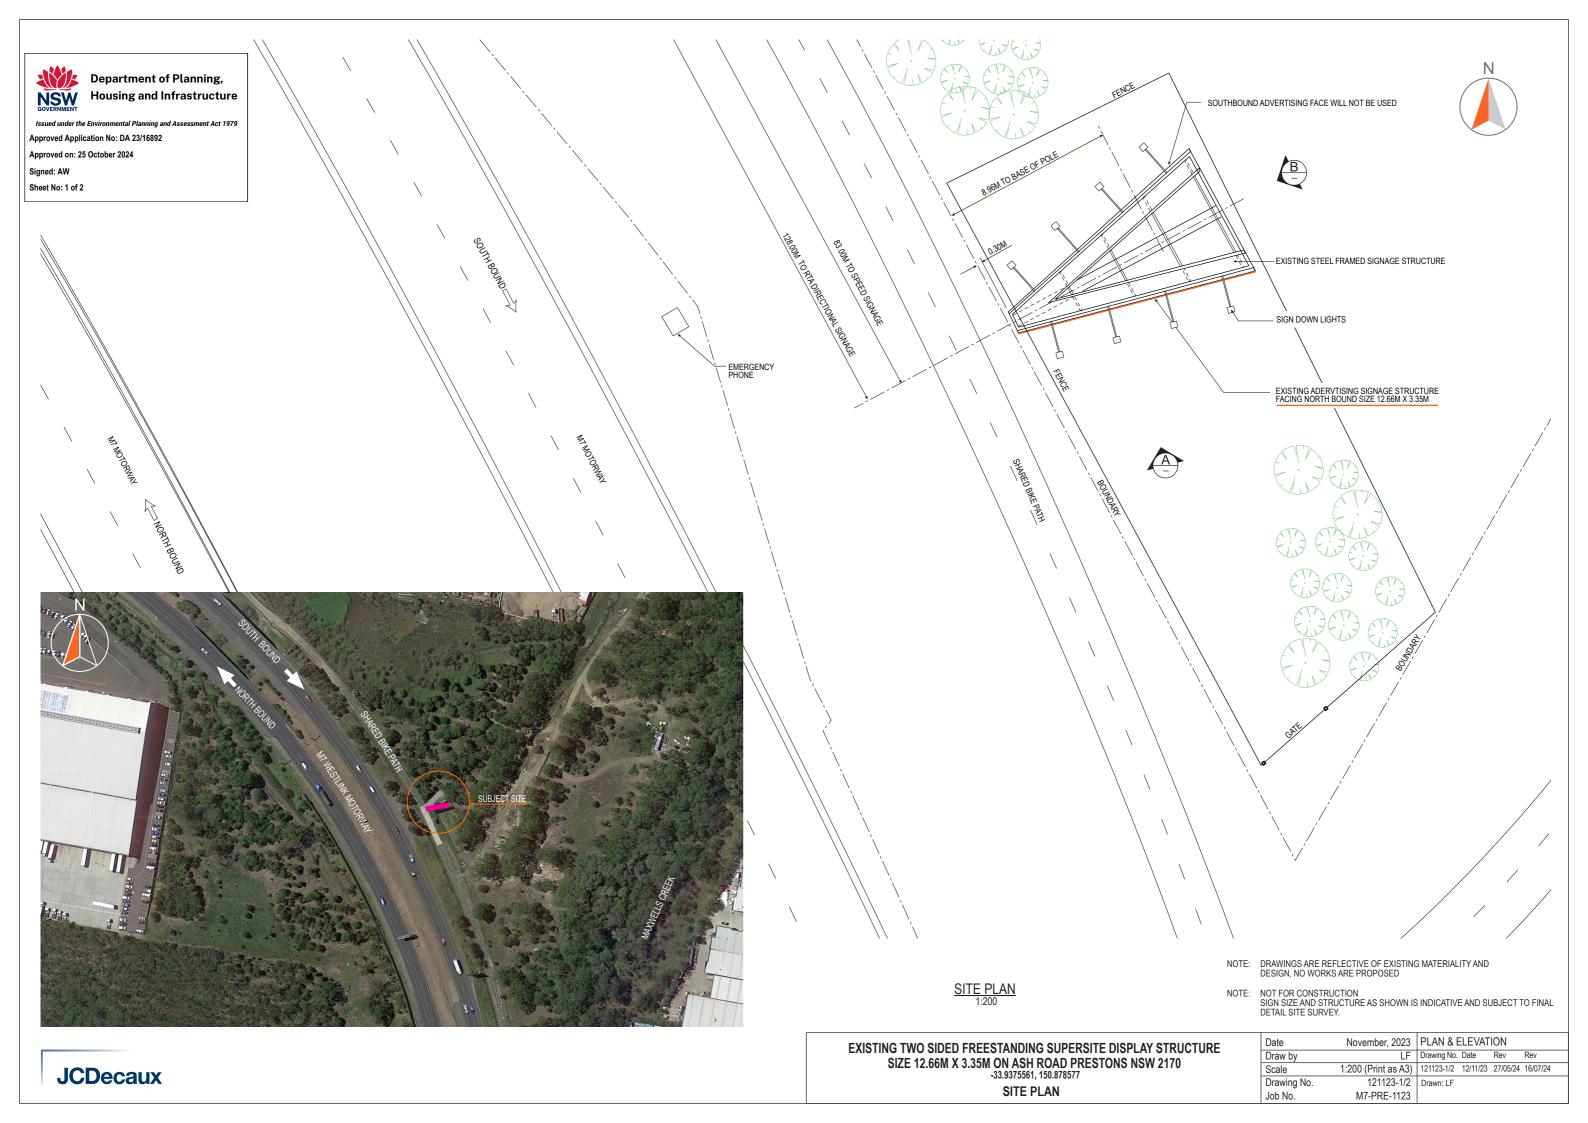

12.66M DOWN LIGHTS EXISTING STEEL FRAMED ADERVITISING SIGNAGE STRUCTURE DISPLAY SIZE 12.66M X 3.35M FIXED LADDER TO 3.00M ABOVE GROUND EXISTING LOGO BADGE 1.8M X 0.34M FIXED SAFETY CAGE TO 3.00M ABOVE GROUND APPROX. 10.00M FROM BOTTOM OF THE SIGN TO THE TOP OF THE FENCE M7 WEST LINK ROAD LEVEL SELECTED Ø0.80M PAINT FINISHED INCLINED STEEL POLE TO ENGINEERS DETAILS M7 SHARED PATH [[ SOUTH ELEVATION A